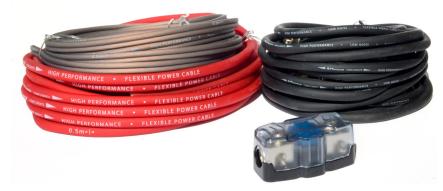

# **HI-FI CABLE SET**

 FLEXIBLE SPEAKERS CABLE
 FLEXIBLE POWER CABLE
 FLEXIBLE SIGNAL CABLE

 HIGH PERFORMANCE
 HIGH PERFORMANCE
 LOW NOISE

Cables made of a highly conductive alloy to enhance performances of HI-FI systems.

Finished with an extremely flexible soft-touch sheath for easy installation.

Kit including everytinh you need to set up a HI-FI system with excellent performances

| 1 power supply cable 12 mm <sup>2</sup>        |
|------------------------------------------------|
| red positive5 m                                |
| 1 negative cable12 mm <sup>2</sup>             |
| black1 m                                       |
| 1 loudspeaker cable 2x1,5 mm <sup>2</sup> 10 m |
| 1 RCA audio cable5 m                           |
| 1 AGU fuse50 A                                 |
| 1 AGU fuse holder                              |
| 4 terminals                                    |
| 10 cable ties                                  |
|                                                |